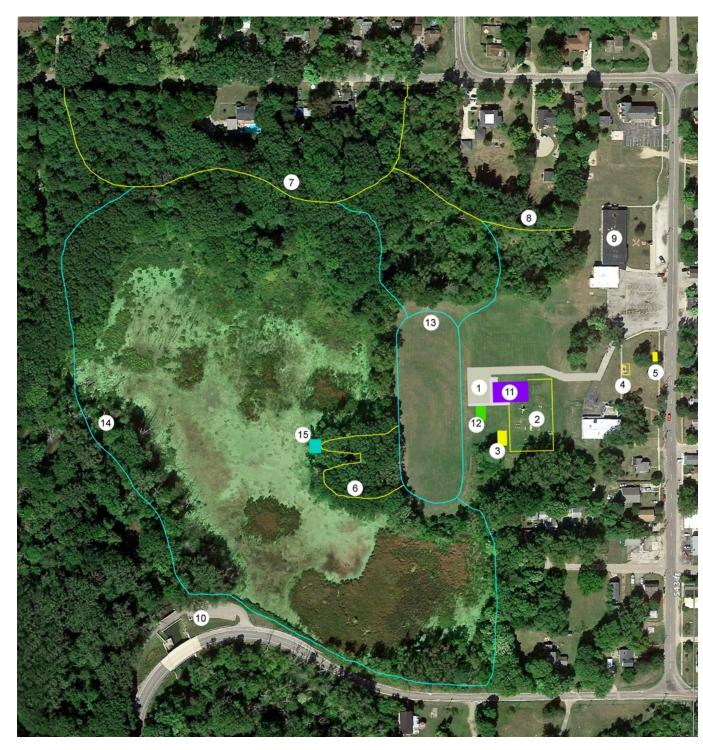

Weesaw Township Park 13430 California Rd, New Troy, MI

49119

 Driveway & parking lot
 Playground
 Basketball court
 Township school memorial
 Picnic table with grill
 Tirrell's Nature Trail
 Rustic hiking trail
 Friends of New Troy trail connector
 Friends of New Troy Community Center
 Mill Road Park @ Mill & Glendora roads

## New Recreation Features Coming Soon

11 Multi-sport court (basketball, pickleball, volleyball)\*
12 Picnic pavilion\*
13 Walking path
14 Future rustic hiking trails
15 Marshland viewing deck

\*Partially funded by a Recreation Passport Grant from Michigan Department of Natural Resources